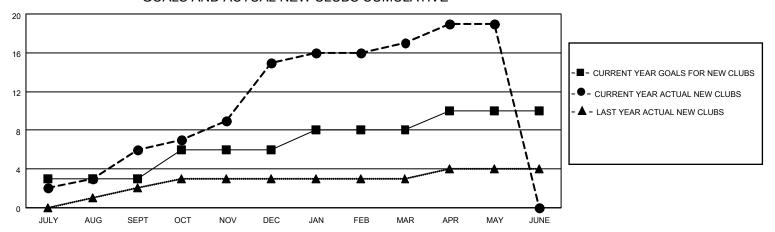

## GOALS AND ACTUAL NEW CLUBS CUMULATIVE

## MONTHLY MEMBERSHIP PROGRESS REPORT

LOCATION INDIA District 321 F Results as of: 5/31/2021

| Clubs         |               |             |               | Members               |                        |                         |                                                    |  |
|---------------|---------------|-------------|---------------|-----------------------|------------------------|-------------------------|----------------------------------------------------|--|
|               | RESULTS FOR   | R 2020-2021 |               | RESULTS FOR 2020-2021 |                        |                         |                                                    |  |
| QUARTER       | NEW CLUB GOAL | NEW CLUBS   | DROPPED CLUBS | QUARTER MEMI          | BER GROWTH NET<br>GOAL | MEMBER GROWTH<br>ACTUAL | DROPPED<br>MEMBERS ACTUAL<br>(including transfers) |  |
| JULY/AUG/SEPT | 3             | 6           | 0             | JULY/AUG/SEPT         | 90                     | 337                     | 80                                                 |  |
| OCT/NOV/DEC   | 3             | 9           | 0             | OCT/NOV/DEC           | 60                     | 403                     | 155                                                |  |
| JAN/FEB/MAR   | 2             | 2           | 9             | JAN/FEB/MAR           | 45                     | 189                     | 161                                                |  |
| APR/MAY/JUNE  | 2             | 2           | 0             | APR/MAY/JUNE          | 30                     | 86                      | 49                                                 |  |