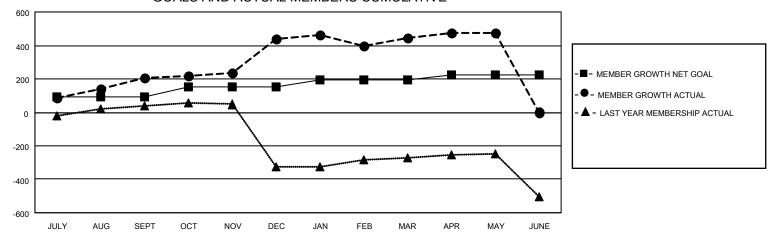

## GOALS AND ACTUAL MEMBERS CUMULATIVE

| DROPPED CLUBS: 9 |     | 96 CLUBS OF 153 ADDED 1 OR MORE<br>NEW MEMBERS | GENDER DISTRIBUTION  MALE 3,653 (87.02%) |               |       |
|------------------|-----|------------------------------------------------|------------------------------------------|---------------|-------|
| DROPPED MEMBERS  |     |                                                | FEMALE                                   | 545 (12.98%)  |       |
| DECEASED         | 30  | CLICK HERE FOR CUMULATIVE                      | TOTAL FAMILY UNIT MEMBERS                |               | 1,330 |
| CLUB CANCELLED   | 95  | MEMBERSHIP DATA                                |                                          |               | 050   |
| OTHER            | 320 |                                                | FAMILY MEMBER                            | S PAYING HALF | 858   |
| TOTAL            | 445 |                                                | 0020                                     |               |       |

## MONTHLY MEMBERSHIP PROGRESS REPORT

LOCATION INDIA District 321 F Results as of: 5/31/2021

| Clubs         |               |             |               | Members               |                        |                         |                                                    |  |
|---------------|---------------|-------------|---------------|-----------------------|------------------------|-------------------------|----------------------------------------------------|--|
|               | RESULTS FOR   | R 2020-2021 |               | RESULTS FOR 2020-2021 |                        |                         |                                                    |  |
| QUARTER       | NEW CLUB GOAL | NEW CLUBS   | DROPPED CLUBS | QUARTER MEMI          | BER GROWTH NET<br>GOAL | MEMBER GROWTH<br>ACTUAL | DROPPED<br>MEMBERS ACTUAL<br>(including transfers) |  |
| JULY/AUG/SEPT | 3             | 6           | 0             | JULY/AUG/SEPT         | 90                     | 337                     | 80                                                 |  |
| OCT/NOV/DEC   | 3             | 9           | 0             | OCT/NOV/DEC           | 60                     | 403                     | 155                                                |  |
| JAN/FEB/MAR   | 2             | 2           | 9             | JAN/FEB/MAR           | 45                     | 189                     | 161                                                |  |
| APR/MAY/JUNE  | 2             | 2           | 0             | APR/MAY/JUNE          | 30                     | 86                      | 49                                                 |  |